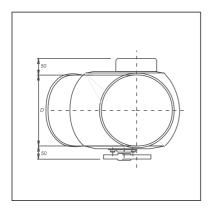

# **60° Branch Type Diverter Valves**

Code DVBM

Dimensional specifications are given in

Pressed steel plate, painted, with 2mm steel plate damper and brass

## **Dimensional Specifications**

| PRODUCT<br>CODE | Inside<br>diameter | Housing<br>thickness | Overall<br>Length |     |     | Weight<br>kg |
|-----------------|--------------------|----------------------|-------------------|-----|-----|--------------|
|                 | D                  | S                    | L                 | L1  | L2  |              |
|                 | mm                 | mm                   | mm                | mm  | mm  |              |
| DVBM100         | 100                | 1.5                  | 210               | 70  | 145 | 2.2          |
| DVBM125         | 125                | 1.5                  | 260               | 90  | 170 | 4.0          |
| DVBM150         | 150                | 2.0                  | 290               | 100 | 190 | 5.7          |
| DVBM180         | 180                | 2.0                  | 510               | 195 | 315 | 11.0         |
| DVBM200         | 200                | 2.0                  | 345               | 110 | 230 | 8.3          |
| DVBM250         | 250                | 2.0                  | 415               | 135 | 270 | 13.1         |
| DVBM300         | 300                | 2.0                  | 475               | 160 | 325 | 19.3         |