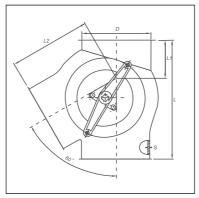

# **60° Branch Type Diverter Valves**

Code DVBM

Dimensional specifications are given in

Pressed steel plate, painted, with 2mm steel plate damper and brass

## **Dimensional Specifications**

| PRODUCT<br>CODE | Inside<br>diameter | Housing<br>thickness | Overall<br>Length |     |     | Weight<br>kg |
|-----------------|--------------------|----------------------|-------------------|-----|-----|--------------|
|                 | D                  | S                    | L                 | L1  | L2  |              |
|                 | mm                 | mm                   | mm                | mm  | mm  |              |
| DVBM100         | 100                | 1.5                  | 210               | 70  | 145 | 2.2          |
| DVBM125         | 125                | 1.5                  | 260               | 90  | 170 | 4.0          |
| DVBM150         | 150                | 2.0                  | 290               | 100 | 190 | 5.7          |
| DVBM180         | 180                | 2.0                  | 510               | 195 | 315 | 11.0         |
| DVBM200         | 200                | 2.0                  | 345               | 110 | 230 | 8.3          |
| DVBM250         | 250                | 2.0                  | 415               | 135 | 270 | 13.1         |
| DVBM300         | 300                | 2.0                  | 475               | 160 | 325 | 19.3         |